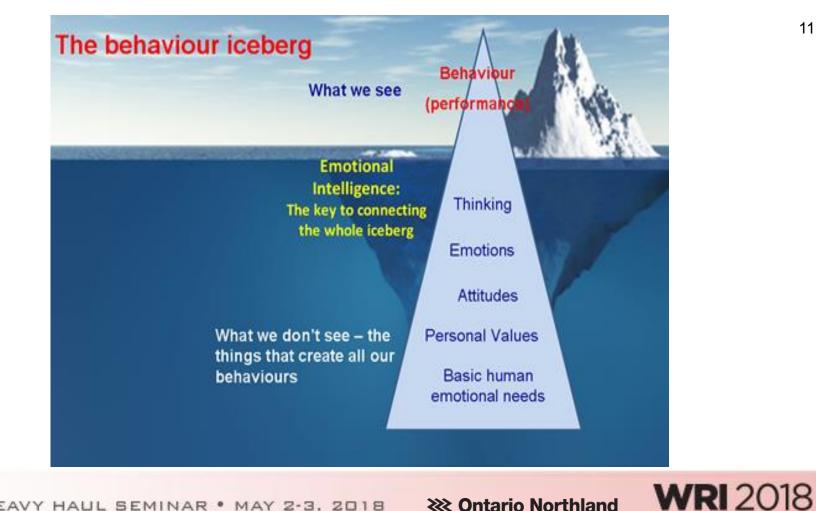

### Authentic Leadership

- Character and Credibility
- Inspire and Motivate
- Stimulate Intellectually
- Consider Individually

If your actions inspire others to dream more, learn more, do more and become more, you are a leader. John Quincy Adams