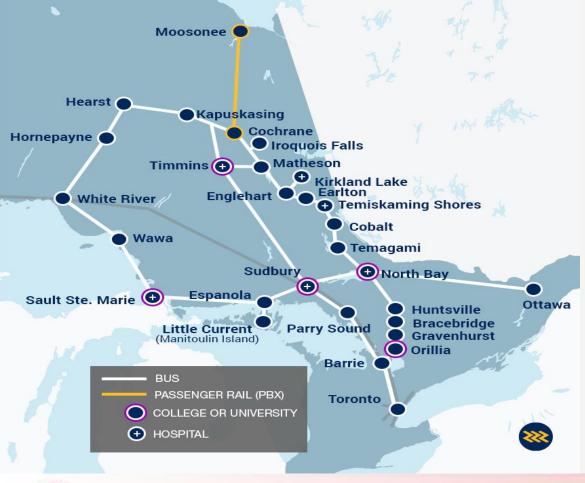

### **Rail Freight**

- 650 miles
- 93 Bridges / 497 Crossings
- Class 1 Connections
- Customers: Mining, Forestry, Agriculture
- Vital Economic Enabler

**WRI** 2018

HEAVY HAUL SEMINAR . MAY 2-3, 2018

### **Intercommunity Bus**

• 255K passengers / 170K parcels

**WRI** 2018

• 2.2K route miles