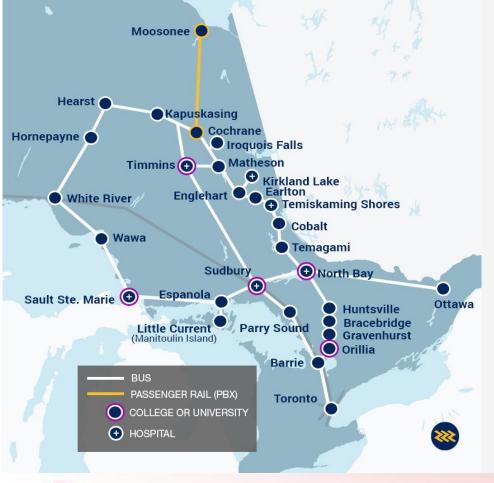

#### **Polar Bear Express**

- 5 hour 'commuter' w/ flag stops
- 60K passengers
- 4K vehicles

### **Intercommunity Bus**

• 255K passengers / 170K parcels

**WRI** 2018

• 2.2K route miles

### **Enhanced Services**

- Seniors: medical and ADA safe travel options
- Students: education
- Business travel: WiFi

**WRI** 2018

HEAVY HAUL SEMINAR . MAY 2-3, 2018