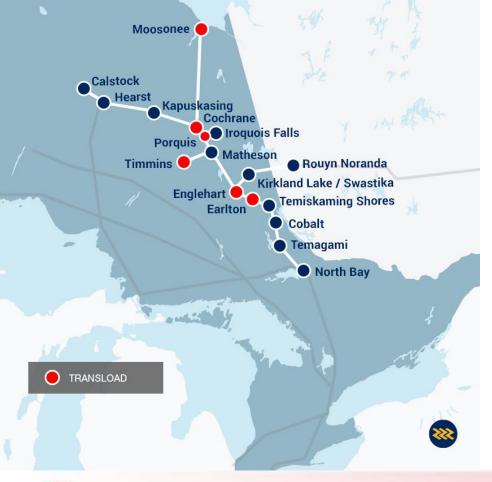

### **Rail Freight**

- 650 miles
- 93 Bridges / 497 Crossings
- Class 1 Connections
- Customers: Mining, Forestry, Agriculture
- Vital Economic Enabler

**WRI** 2018

HEAVY HAUL SEMINAR . MAY 2-3, 2018

## **Diversify** Rail Intermodal Hubs

Every Carload and Every Customer Matters

- Expanded customer reach
- Less vulnerable to cyclical markets